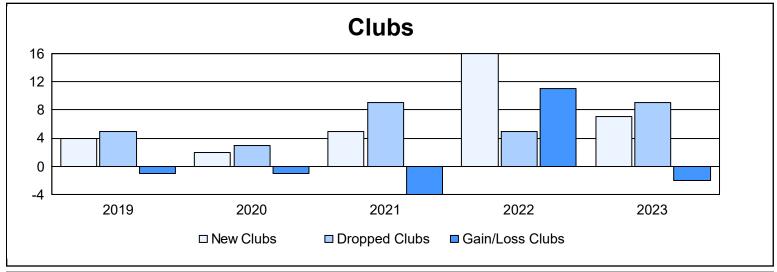

| Year      | New<br>Clubs | Dropped<br>Clubs | Gain/<br>Loss<br>Clubs | New<br>Members | Charter<br>Members | Reinstate<br>Members | Transfer<br>Members | Total<br>Member<br>Added | Total<br>Members<br>Dropped | Gain/<br>Loss<br>Members |
|-----------|--------------|------------------|------------------------|----------------|--------------------|----------------------|---------------------|--------------------------|-----------------------------|--------------------------|
| 2018-2019 | 4            | 5                | -1                     | 678            | 106                | 44                   | 23                  | 851                      | 977                         | -126                     |
| 2019-2020 | 2            | 3                | -1                     | 372            | 65                 | 37                   | 17                  | 491                      | 937                         | -446                     |
| 2020-2021 | 5            | 9                | -4                     | 527            | 150                | 81                   | 15                  | 773                      | 867                         | -94                      |
| 2021-2022 | 16           | 5                | 11                     | 639            | 528                | 114                  | 22                  | 1,303                    | 872                         | 431                      |
| 2022-2023 | 7            | 9                | -2                     | 532            | 229                | 81                   | 33                  | 875                      | 1,255                       | -380                     |
| Average   | 7            | 6                | 1                      | 550            | 216                | 71                   | 22                  | 859                      | 982                         | -123                     |