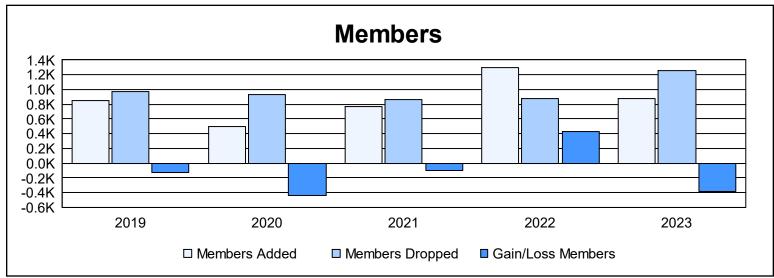

| Year      | New<br>Clubs | Dropped<br>Clubs | Gain/<br>Loss<br>Clubs | New<br>Members | Charter<br>Members | Reinstate<br>Members | Transfer<br>Members | Total<br>Member<br>Added | Total<br>Members<br>Dropped | Gain/<br>Loss<br>Members |
|-----------|--------------|------------------|------------------------|----------------|--------------------|----------------------|---------------------|--------------------------|-----------------------------|--------------------------|
| 2018-2019 | 4            | 5                | -1                     | 678            | 106                | 44                   | 23                  | 851                      | 977                         | -126                     |
| 2019-2020 | 2            | 3                | -1                     | 372            | 65                 | 37                   | 17                  | 491                      | 937                         | -446                     |
| 2020-2021 | 5            | 9                | -4                     | 527            | 150                | 81                   | 15                  | 773                      | 867                         | -94                      |
| 2021-2022 | 16           | 5                | 11                     | 639            | 528                | 114                  | 22                  | 1,303                    | 872                         | 431                      |
| 2022-2023 | 7            | 9                | -2                     | 532            | 229                | 81                   | 33                  | 875                      | 1,255                       | -380                     |
| Average   | 7            | 6                | 1                      | 550            | 216                | 71                   | 22                  | 859                      | 982                         | -123                     |